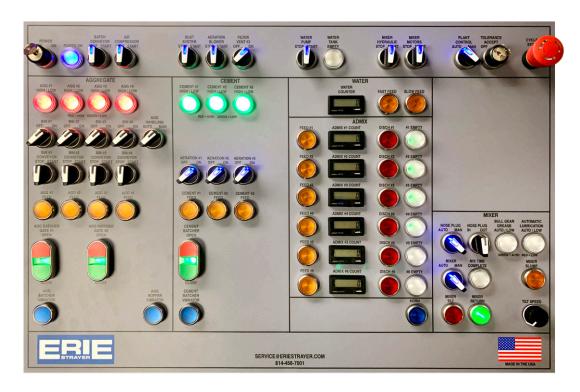

## LIBERTY SERIES

**Concrete Batching Control System** 

- Graphic User Interface with real-time visuals
- Proportional discharge of all materials
- Streamlined state-of-the-art manual control panel
- Ethernet connectivity with "Watch Dog" plant safe state
- Easily integrated on competitive plants and with accounting & dispatch software

## **FEATURES**

- Hardened, solid-state PC featuring a RAID controller
- LED illuminated control panel
- 24/7 technician support for remote batch login
- No annual service fees for routine program updates
- Live plant notifications
- Plant diagnostic center
- Cardinal scale indicators
- Single-click data backup
- Automatic emailing of batch tickets and reports
- Liberty Series information center from any networked PC
- Plant parameter logging
- Inventory recording with low balance warnings