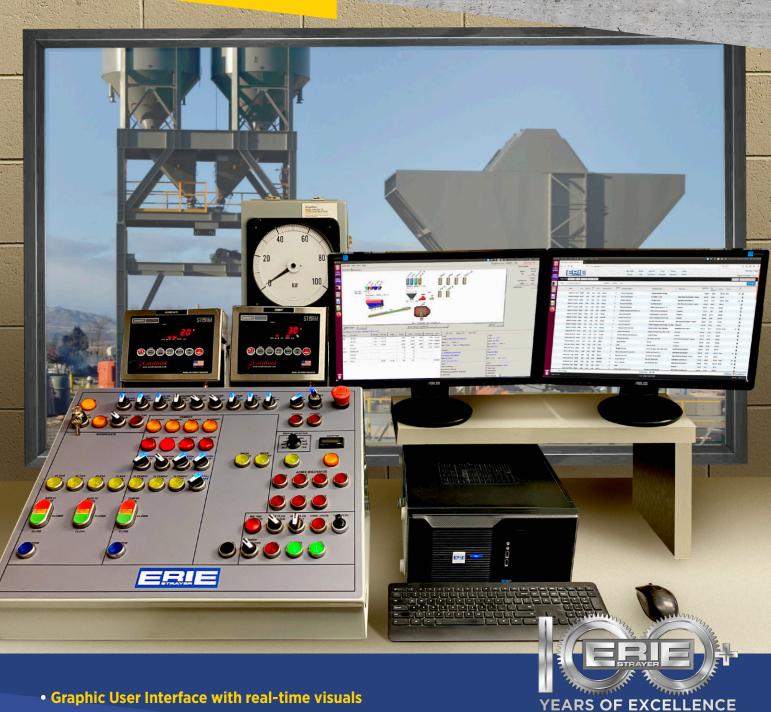

## LIBERTY SERIES

**Concrete Batching Control System** 

- Graphic User Interface with real-time visuals
- Proportional discharge of all materials
- Streamlined state-of-the-art manual control panel
- Ethernet connectivity with "Watch Dog" plant safe state
- Easily integrated on competitive plants and with accounting & dispatch software

## **Concrete Batching Control System**

The ERIE Liberty Series Concrete Batching Control System is a state-of-the-art, user-friendly program with features that are designed to increase production and minimize downtime with live plant notifications. Equipped with the Liberty web page, users have easy access to customer files, tickets, formulas and all information stored in the database from any networked PC. When you equip your batch plant with the ERIE Liberty Series Concrete Batching Controls, we become your single source stop for service & support.

## **FEATURES**

- Hardened, solid-state PC featuring a RAID controller
- LED illuminated control panel
- 24/7 technician support for remote batch login
- No annual service fees for routine program updates
- Live plant notifications
- Plant diagnostic center
- Cardinal scale indicators
- Single-click data backup
- Automatic emailing of batch tickets and reports
- Liberty Series information center from any networked PC
- Plant parameter logging
- Inventory recording with low balance warnings