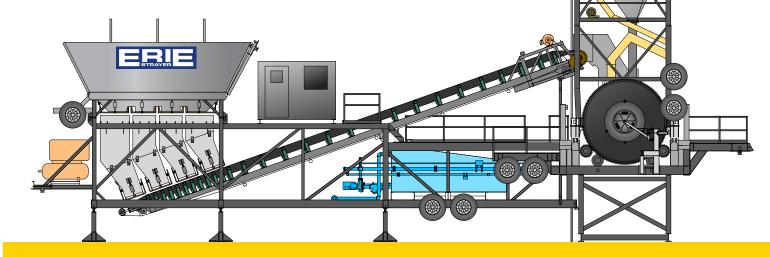

## FEATURES

- Dual 12 or 15 cubic yard highly mobile tilt mixers
- 60 HP water-cooled high-speed mixer hydraulic systems
- Automatic central grease and mixer lubrication
- Twin 75 HP crusher-duty TEFC drive motors
- Heavy Duty Auburn M10B reducing units
- Heavy Duty Duroxite mixing buckets and blades
- 12 or 24 volt DC Emergency tilt system
- 715, 935 or 1150 BBL two-compartment mobile cement silo
- Cumulative or individual cement batchers
- 4 <sup>1</sup>/<sub>2</sub> HP aeration blower
- 4000 Gallon on-demand water storage system
- 48" batch transfer conveyor equipped with 100 HP drive
- C&W dust collection systems
- 50 yard to 100 yard mobile aggregate bin with rotatable option
- Cumulative or individual aggregate batcher
- Telescopic test weight hangers
- 25 HP Ingersoll-Rand air compressor
- ERIE Liberty computer control system with manual panel
- Bin charging conveyors