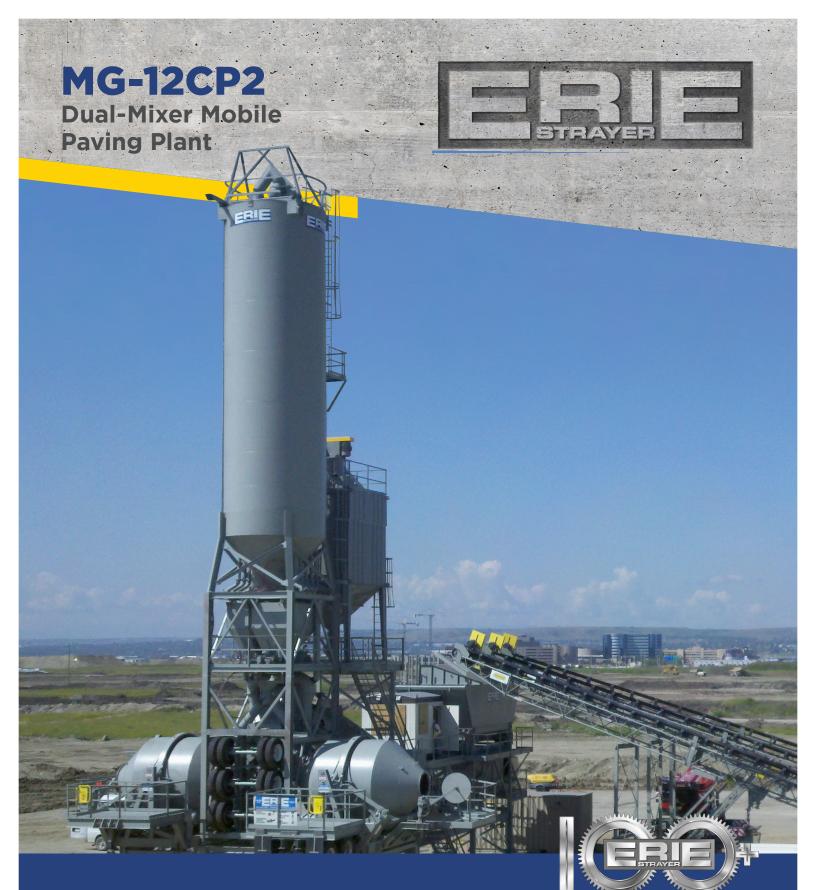

## MG-12CP2 Dual-Mixer Mobile Paving Plant

The ERIE MG-12CP2 is the premier dual mixer paving plant in the concrete industry. Featuring state-of-the-art features and top-quality components, the ERIE MG-12CP2 sets the standard for high speed, high production concrete paving. Unparalleled performance matched with solid reliability and quality manufacturing are trademarks that set the MG-12CP2 apart from the competition.

## FEATURES

- Dual 12 or 15 cubic yard highly mobile tilt mixers
- 60 HP water-cooled high-speed mixer hydraulic systems
- Automatic central grease and mixer lubrication
- Twin 75 HP crusher-duty TEFC drive motors
- Heavy Duty Auburn M10B reducing units
- Heavy Duty Duroxite mixing buckets and blades
- 12 or 24 volt DC Emergency tilt system
- 715, 935 or 1150 BBL two-compartment mobile cement silo
- Cumulative or individual cement batchers
- 4 <sup>1</sup>/<sub>2</sub> HP aeration blower
- 4000 Gallon on-demand water storage system
- 48" batch transfer conveyor equipped with 100 HP drive
- C&W dust collection systems
- 50 yard to 100 yard mobile aggregate bin with rotatable option
- Cumulative or individual aggregate batcher
- Telescopic test weight hangers
- 25 HP Ingersoll-Rand air compressor
- ERIE Liberty computer control system with manual panel
- Bin charging conveyors